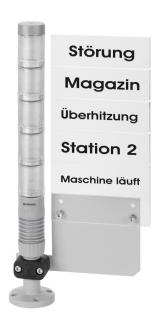

## Indication board complete RM

Part No.: 960.630.09

| MECHANICAL DATA       |                   |  |
|-----------------------|-------------------|--|
| Width                 | 207 mm            |  |
| Height                | 375 mm            |  |
| Materials             | Aluminium<br>PMMA |  |
| Housing colour        | White             |  |
| Weight with packaging | 450 g             |  |
| Product weight        | 335 g             |  |

## Indication board complete RM